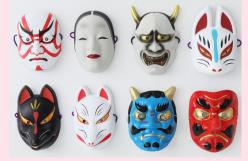

# Welcome to GYOKUSHINDO



#### **About Us**

GYOKUSHINDO opened about 120 years ago in Asakusa, Tokyo. We offer a variety of Japanese traditional goods and popular souvenirs for tourists from all over the world. With over 13,000 items, there's something for everyone. Service in English available.

#### **Products**

Here is just a small sampling of our products. We are waiting for your visit!



Magnet, Key Ring Fan, T-shirt, Sake Cup etc.



Authentic Kokeshi Dolls Kimmidoll



Traditional toys/games



Good Luck charms/items Cat, Daruma doll, owl etc.



Traditional Masks Fox, Kabuki, Noh etc.



Popular characters

## 木札 "KIFUDA" Japanese Good Luck Name Tag and Necklace

At Gyokushindo we offer carvings of your name on wooden tags in Japanese letters (Kanji, Hiragana or Katakana) with traditional lettering styles. We can also carve your favorite words or the image of characters considered good fortune in Japan.

This custom began in the Edo period (18th century) when people wrote their name on Japanese papers and brought them to shrines and temples to pray.

Our Kifuda are carved on Hiba wood. This popular, non-perishable wood has been used to build shrines and temples for many years in Japan. You can choose Ebony or Tsuge, which are a shiny, high quality woods, as well as other options.

This name tag will bring you good luck. Please c