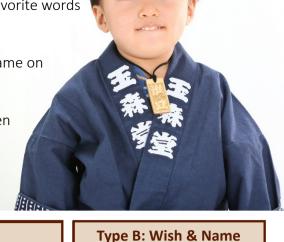

## 木札 "KIFUDA" Japanese Good Luck Name Tag and Necklace

At Gyokushindo we offer carvings of your name on wooden tags in Japanese letters (Kanji, Hiragana or Katakana) with traditional lettering styles. We can also carve your favorite words or the image of characters considered good fortune in Japan.

This name tag will bring you good luck. Please carry it with you all the times!