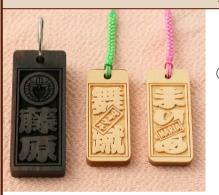

## 木札 "KIFUDA" Japanese Good Luck Name Tag and Necklace

At Gyokushindo we offer carvings of your name on wooden tags in Japanese letters (Kanji, Hiragana or Katakana) with traditional lettering styles. We can also carve your favorite words or the image of characters considered good fortune in Japan.

This custom began in the Edo period (18th century) when people wrote their name on Japanese papers and brought them to shrines and temples to pray.

Our Kifuda are carved on Hiba wood. This popular, non-perishable wood has been used to build shrines and temples for many years in Japan. You can choose Ebony or Tsuge, which are a shiny, high quality woods, as well as other options.